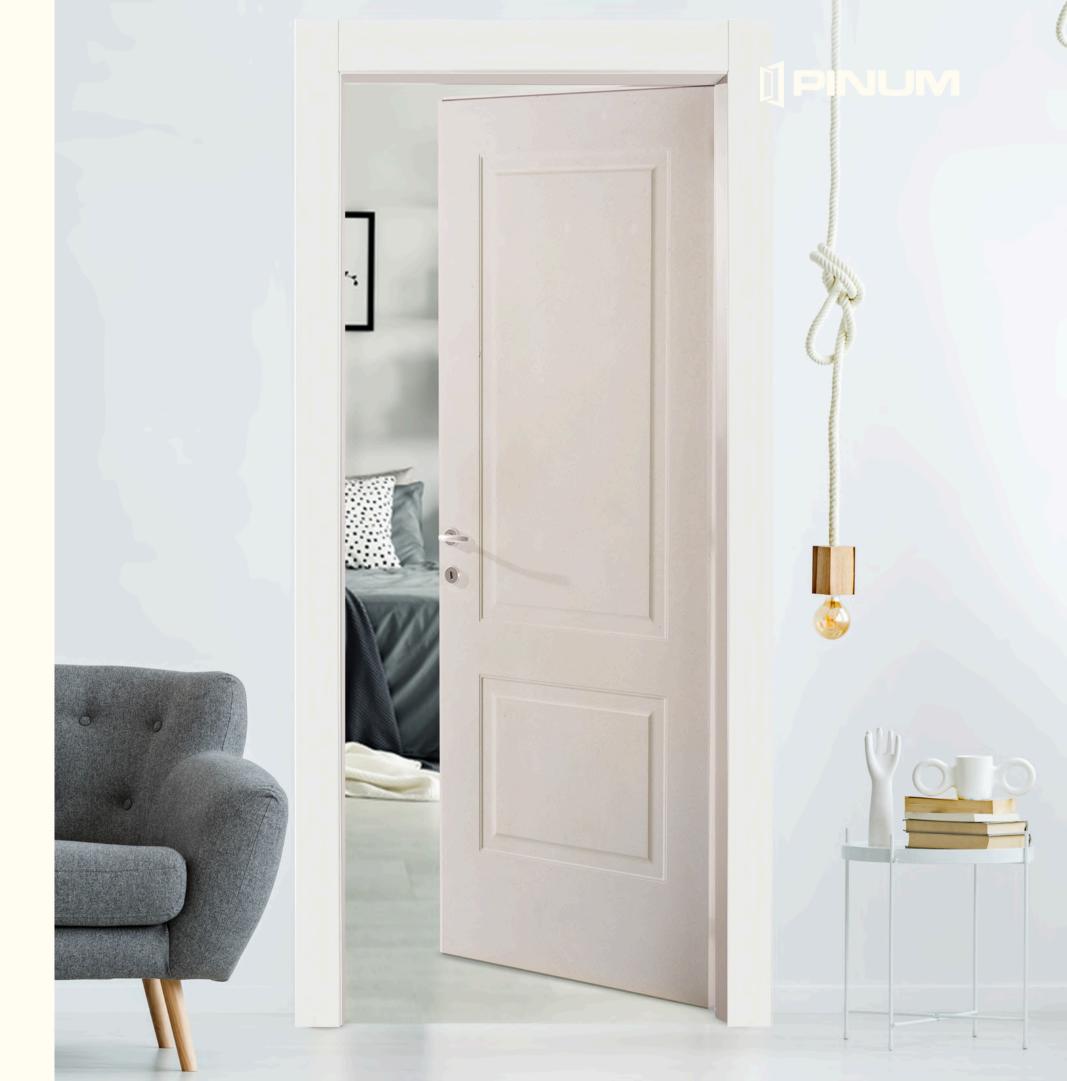

# **Interior Doors**

Lacquered

Laminated

Wood Veneer

Filomuro

# Features of a Pinum Door.