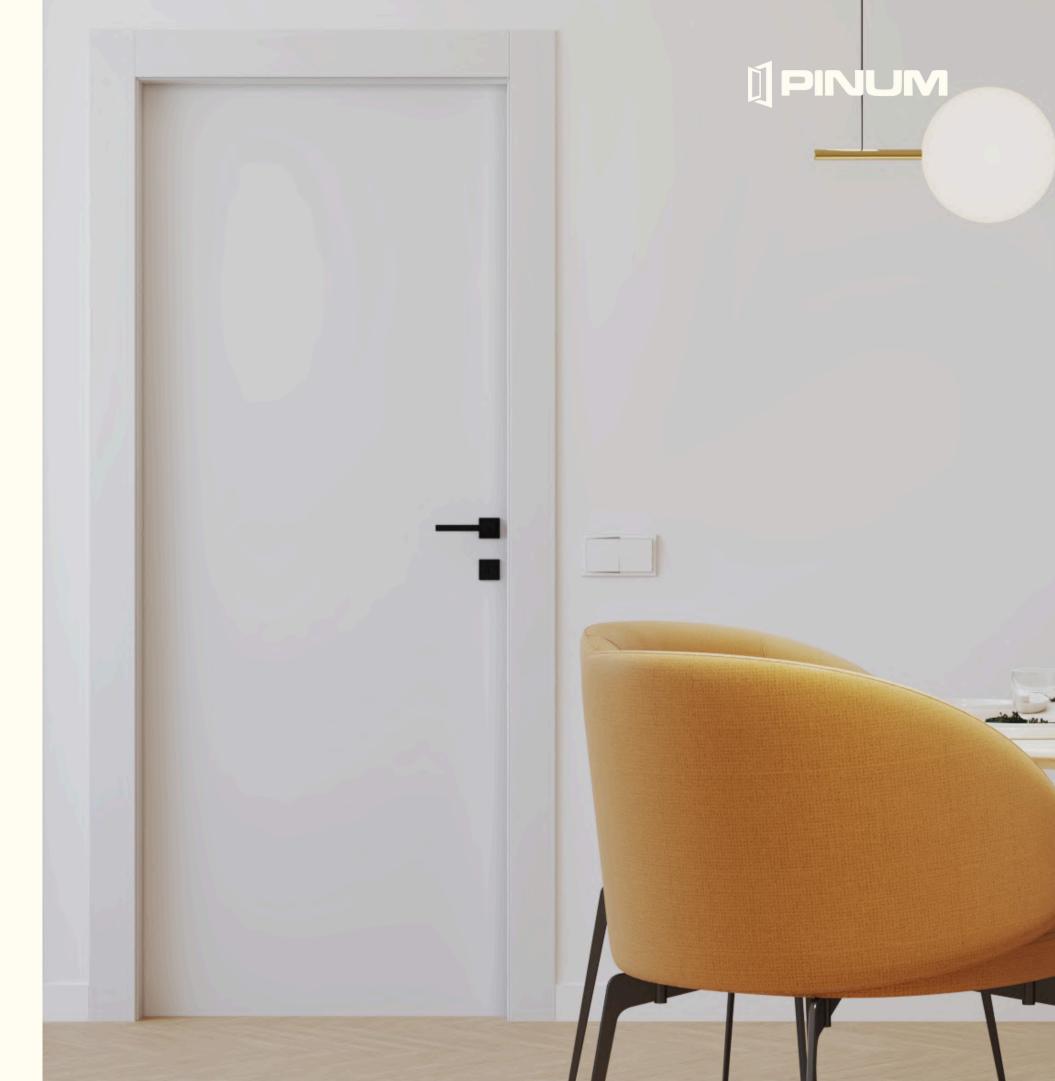

# **Interior Doors**

Lacquered

Laminated

Wood Veneer

Filomuro

# Features of a Pinum Door.

# Door leaf

### Frame and Sill

# Hinges

3D Adjustable & Hidden

# Door Lock