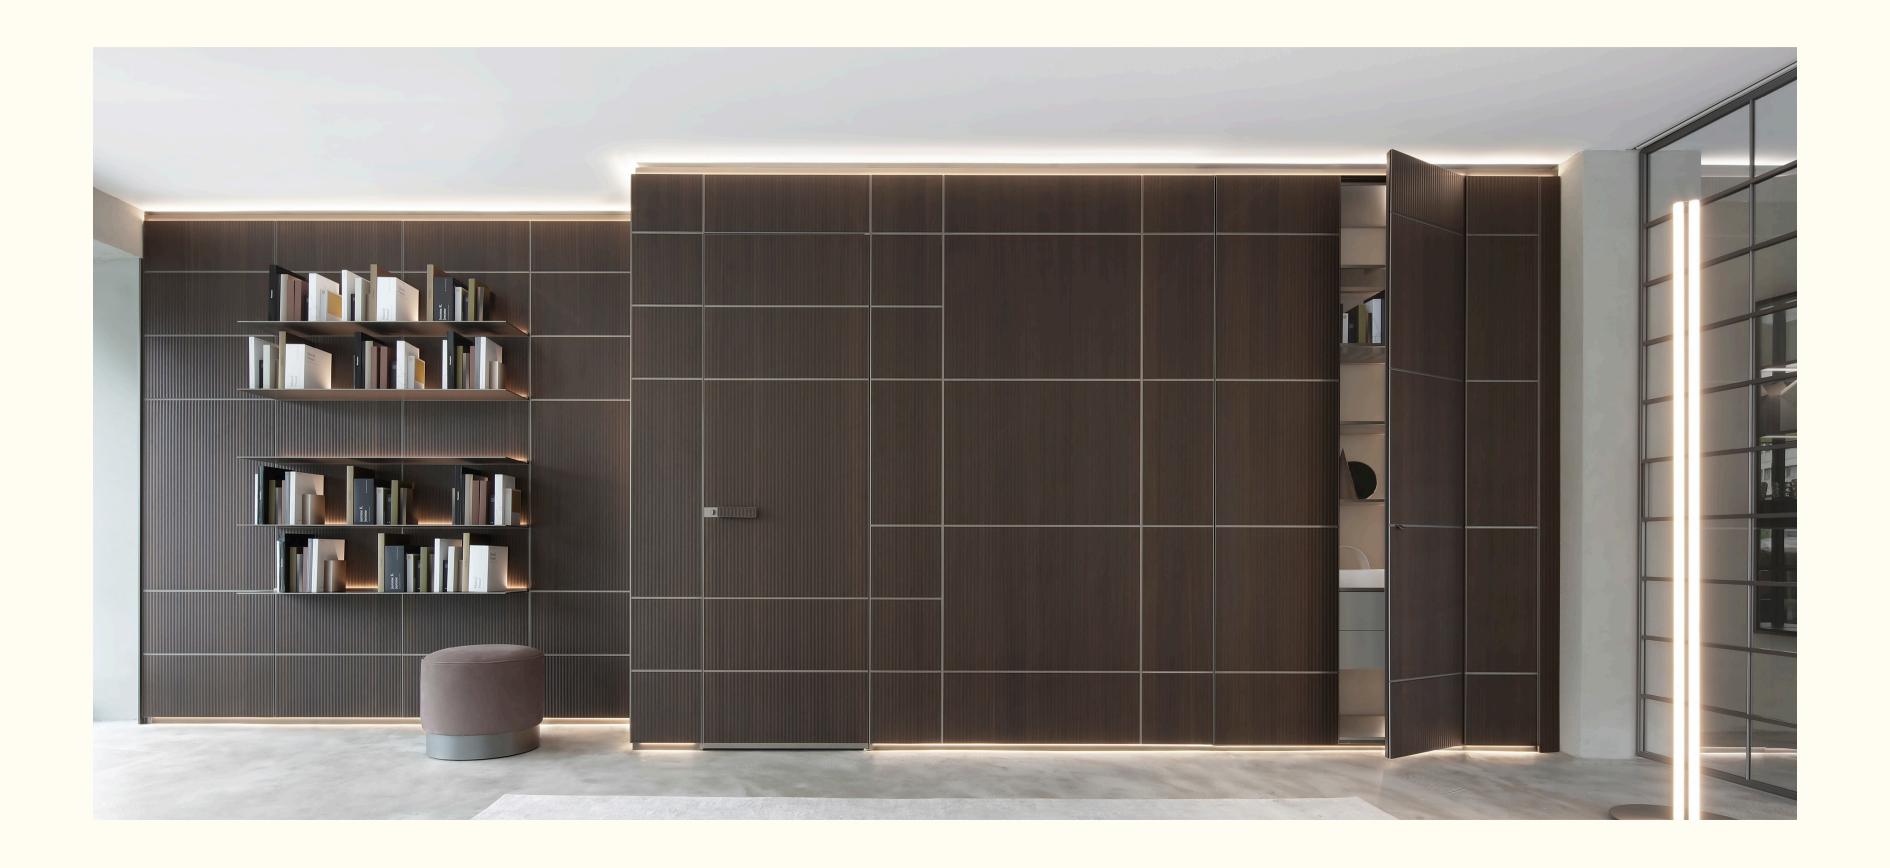

# **Interior Doors**

Lacquered

Laminated

Wood Veneer

Filomuro

# Features of a Pinum Door.

# Door leaf

### Frame and Sill

# Hinges

3D Adjustable & Hidden

# Door Lock