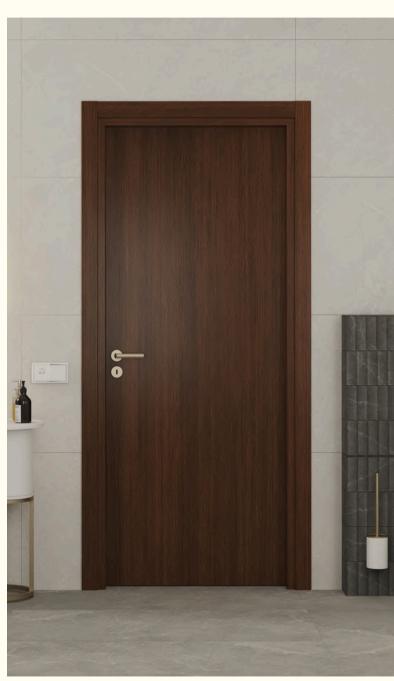

# **Interior Doors**

Lacquered

Laminated

Wood Veneer

Filomuro

# Features of a Pinum Door.