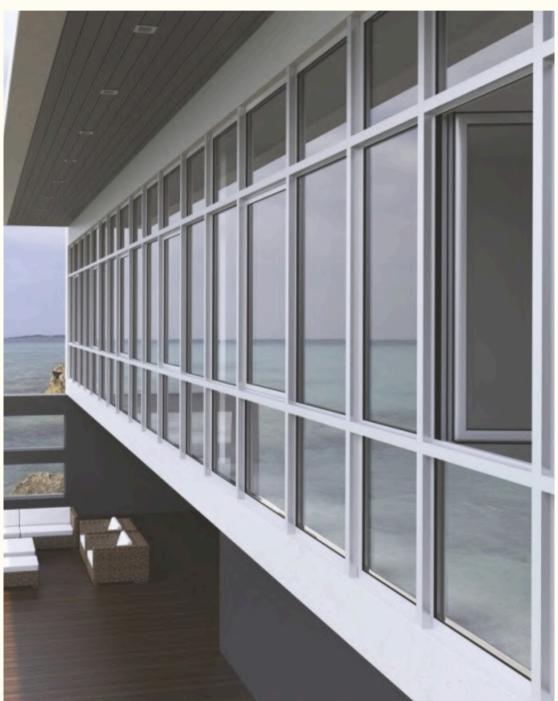

### Windows - aluminium

Schuco Alumil Reynaers

# Windows - PVC

Gealan Salamander