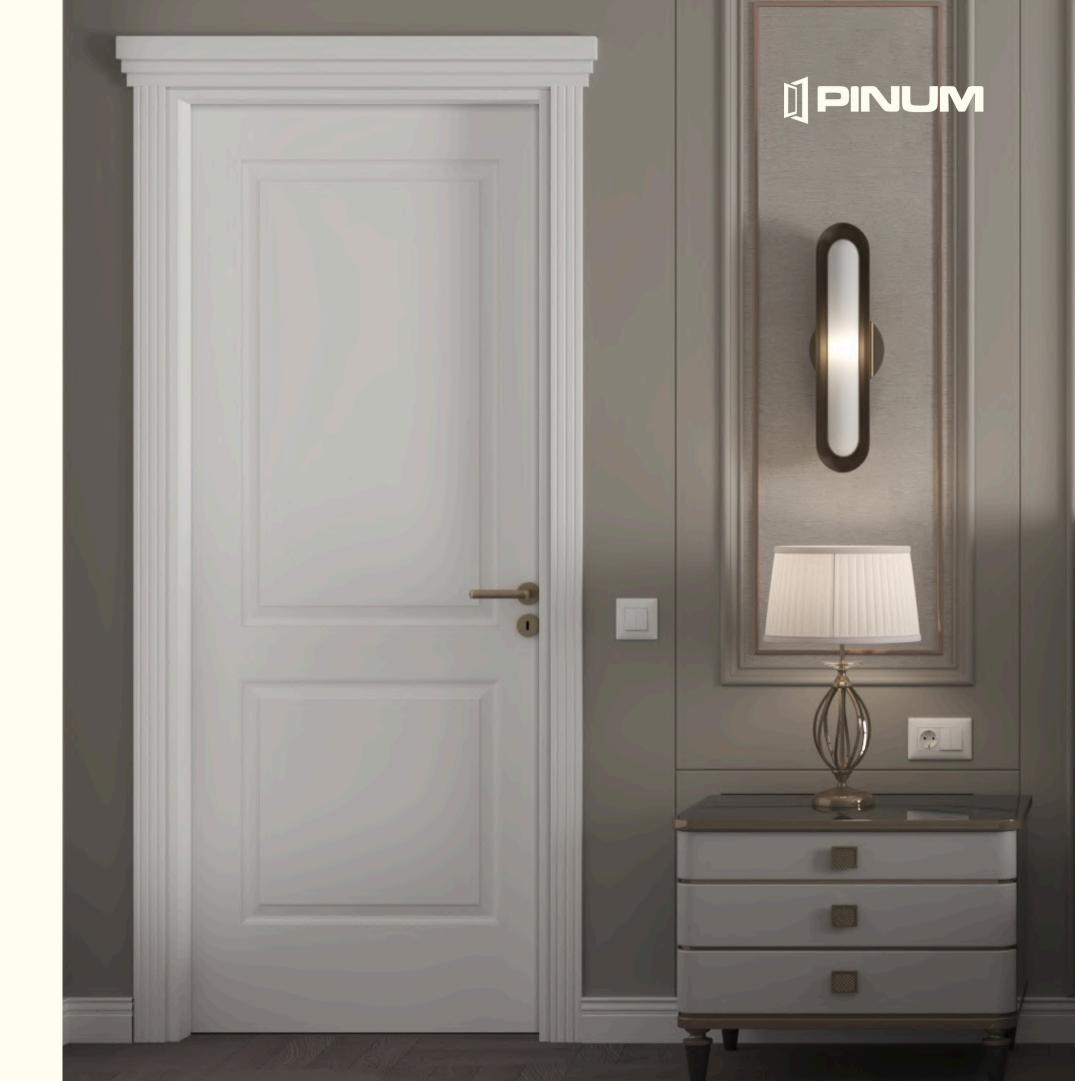

# Features of a Pinum Door.

# **Interior Doors**

Lacquered

Laminated

Wood Veneer

Filomuro