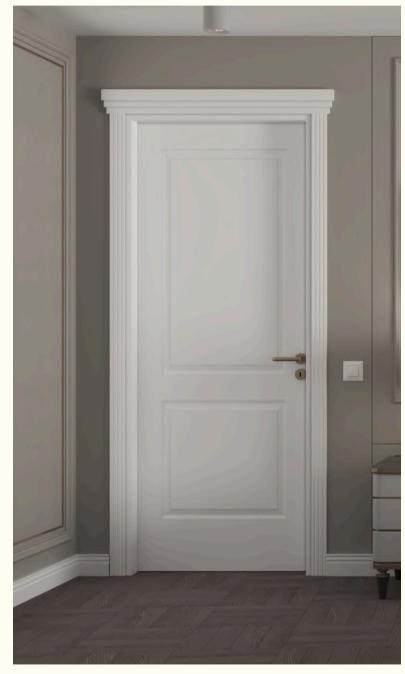

# **Interior Doors**

Lacquered

Laminated

Wood Veneer

Filomuro

# Features of a Pinum Door.