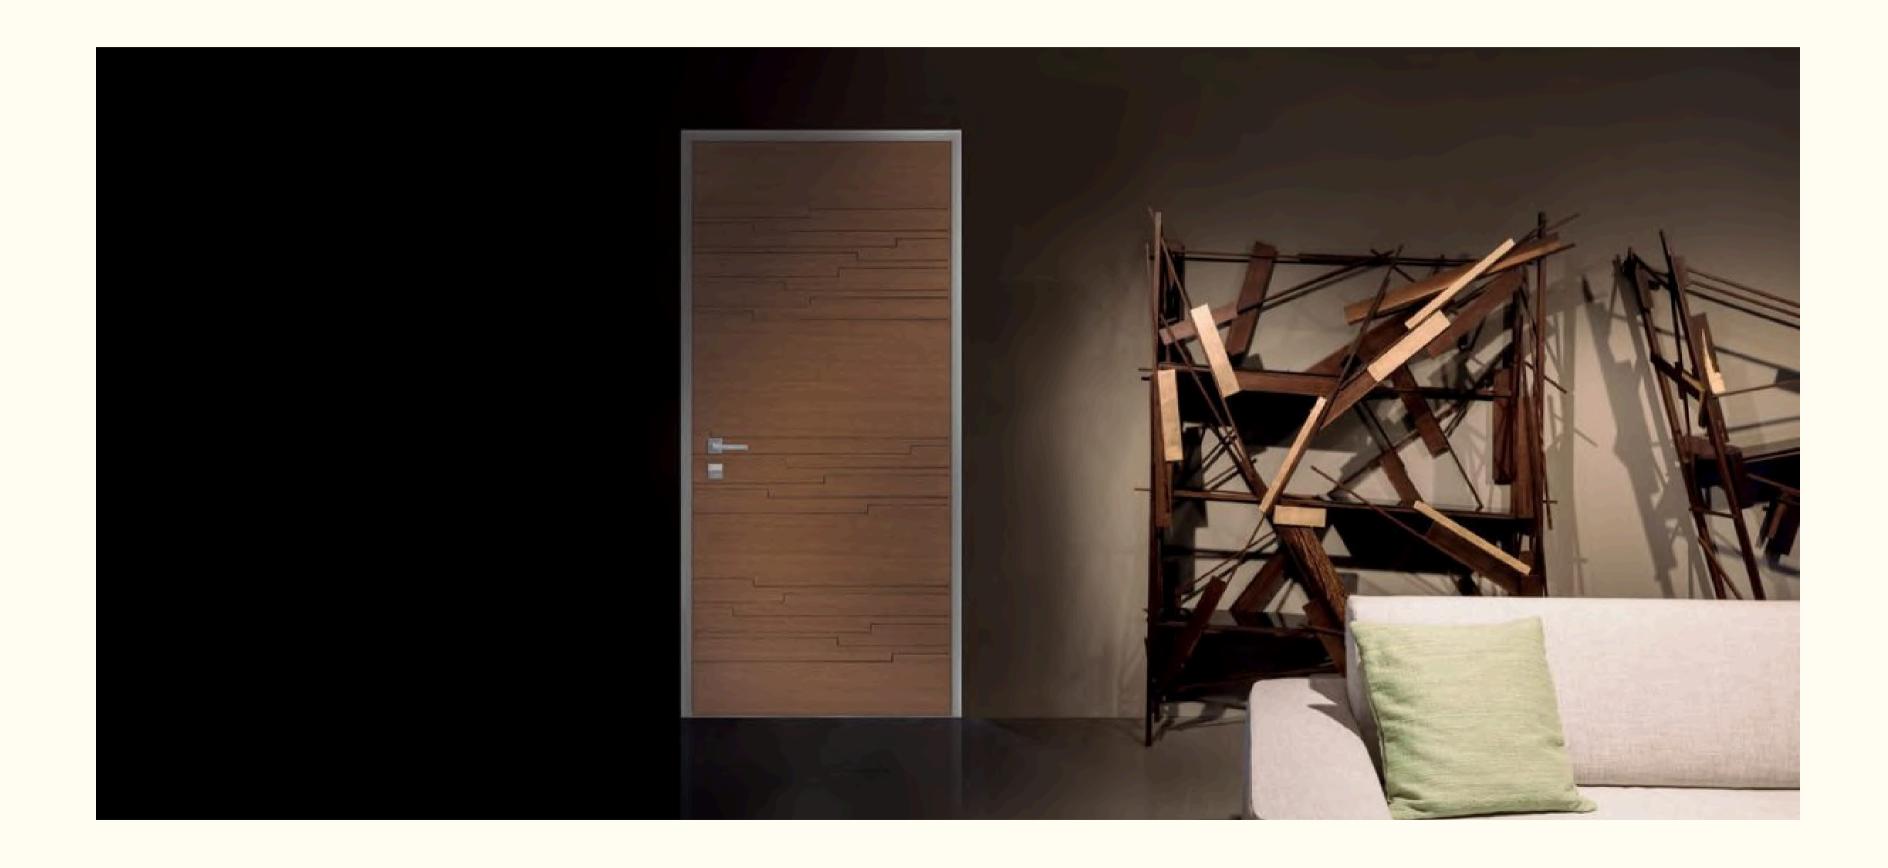

# **Interior Doors**

Lacquered

Laminated

Wood Veneer

Filomuro

# Features of a Pinum Door.

# Door leaf