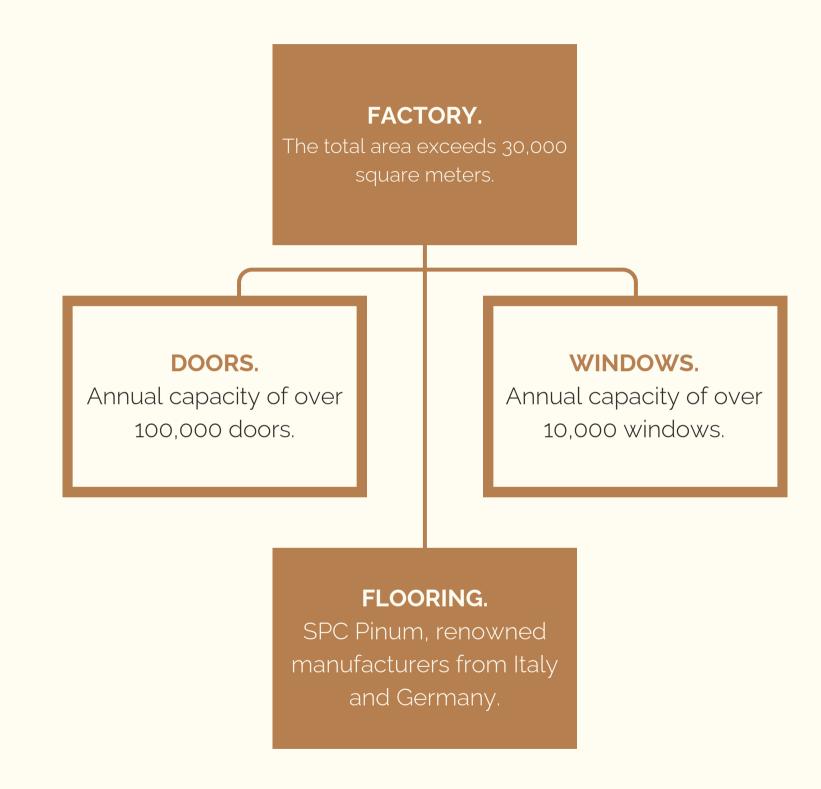

Pinum Producție is established.

Pinum Producție fully takes over Pinum S.A.

Production of exterior joinery begins.

25 years after its founding, Pinum opens the largest showroom for doors, windows, and flooring in Eastern Europe, spanning 1000 square meters.