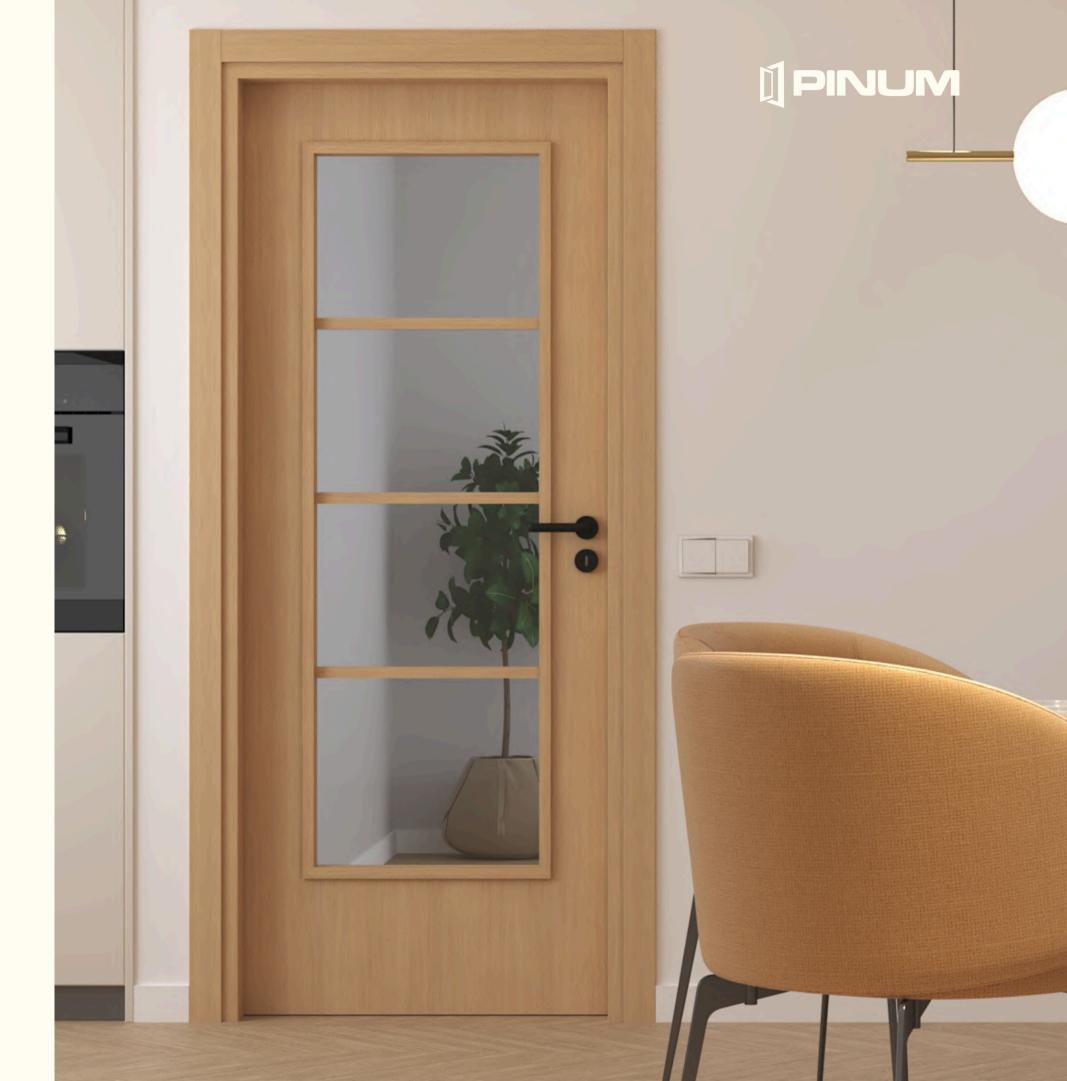

# **Interior Doors**

Lacquered

Laminated

Wood Veneer

Filomuro

# Features of a Pinum Door.